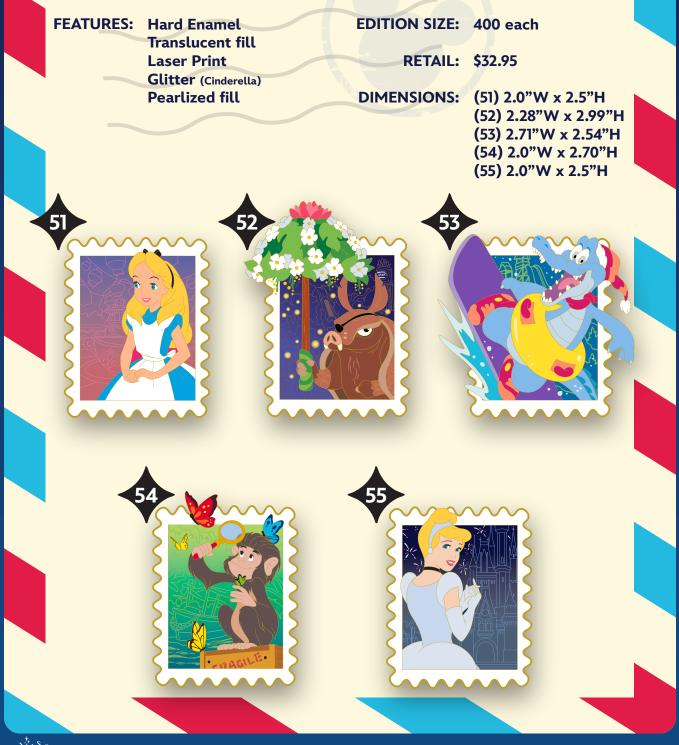

### **Disney Park Stamps**

This commemorative stamp pin series celebrates the characters and attractions of Disney Parks.

MICKEY'S OF GLENDALE