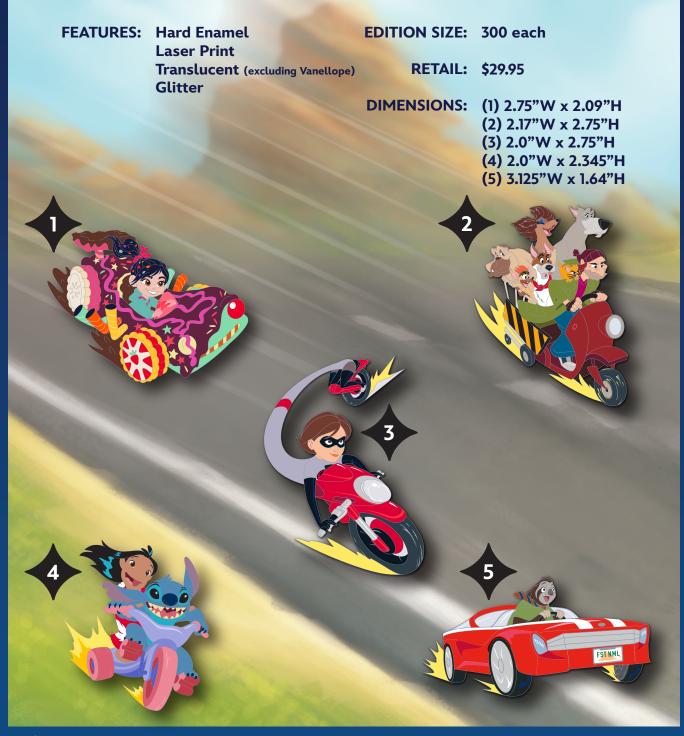

#### **Disney Grand Prix**

Who wins the race? Take a fun drive around the track with some of your favorite Disney characters.