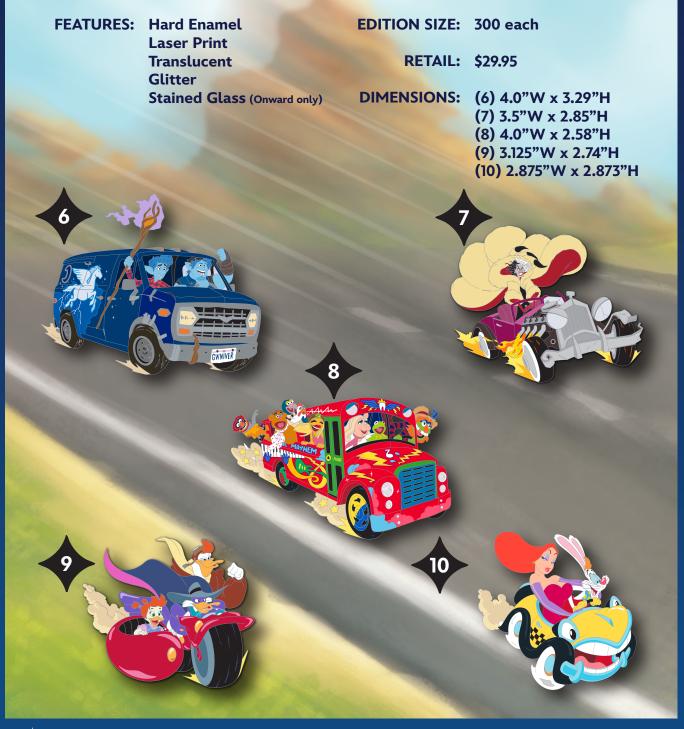

#### **Disney Grand Prix**

Who wins the race? Take a fun drive around the track with some of your favorite Disney characters.