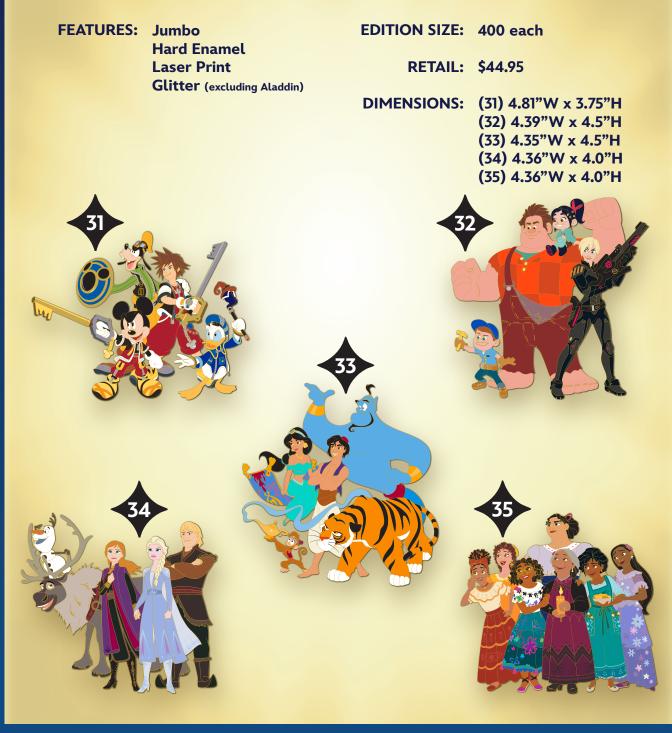

#### **Disney Squad Goals**

Celebrate friendship and teamwork with some of Disney's most beloved characters!

#### **Disney Squad Goals**

Celebrate friendship and teamwork with some of Disney's most beloved characters!

**FEATURES:** Jumbo EDITION SIZE: 400 each Hard Enamel Laser Print **RETAIL: \$44.95 Glitter** (excluding Tangled) DIMENSIONS: (41) 4.84"W x 4.25"H (42) 3.64"W x 4.375"H (43) 4.4"W x 4.375"H (44) 4.31"W x 4.0"H (45) 4.31"W x 4.0"H