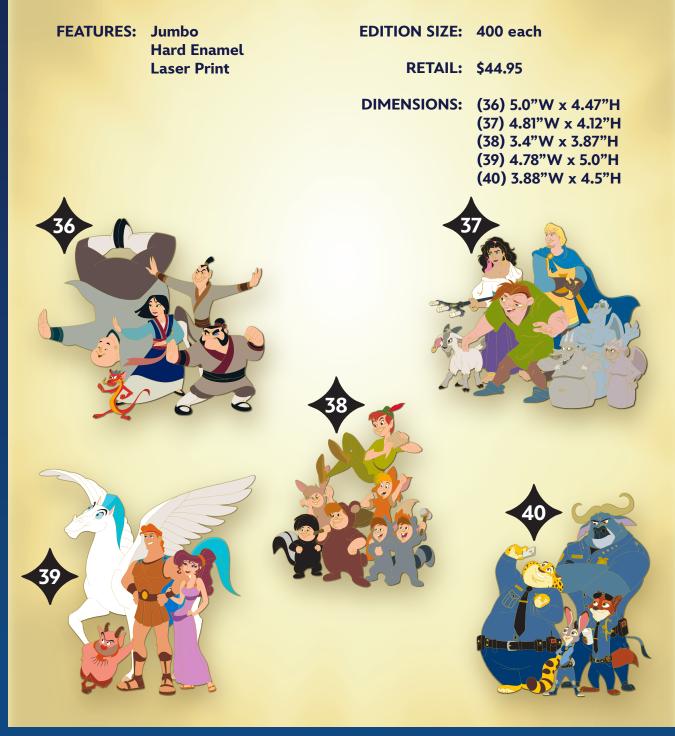

#### **Disney Squad Goals**

Celebrate friendship and teamwork with some of Disney's most beloved characters!

#### **Disney Squad Goals**

Celebrate friendship and teamwork with some of Disney's most beloved characters!

**FEATURES:** Jumbo EDITION SIZE: 400 each Hard Enamel Laser Print **RETAIL: \$44.95 Glitter** (excluding Tangled) DIMENSIONS: (41) 4.84"W x 4.25"H (42) 3.64"W x 4.375"H (43) 4.4"W x 4.375"H (44) 4.31"W x 4.0"H (45) 4.31"W x 4.0"H