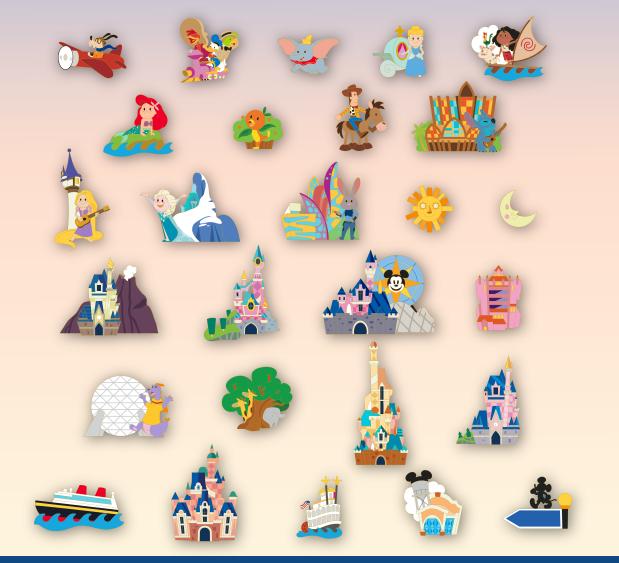

## Disney Destinations Map

Build out the world of Disney Destinations the way YOU wish! Assemble the characters, castles and park icons you want in your collection. Use this map to build your world of Disney Destinations, and hold onto extra pins for trading with friends. Map includes Sorcerer Mickey starter pin.

#### FEATURES: Canvas Map

Map includes Sorcerer Mickey starter pin.

**Pin Pouch** 

EDITION SIZE: 450 RETAIL: \$54.95 MAP DIMENSIONS: 17"W x 11"H

PIN DIMENSIONS: 2.51"W x 2.38"H