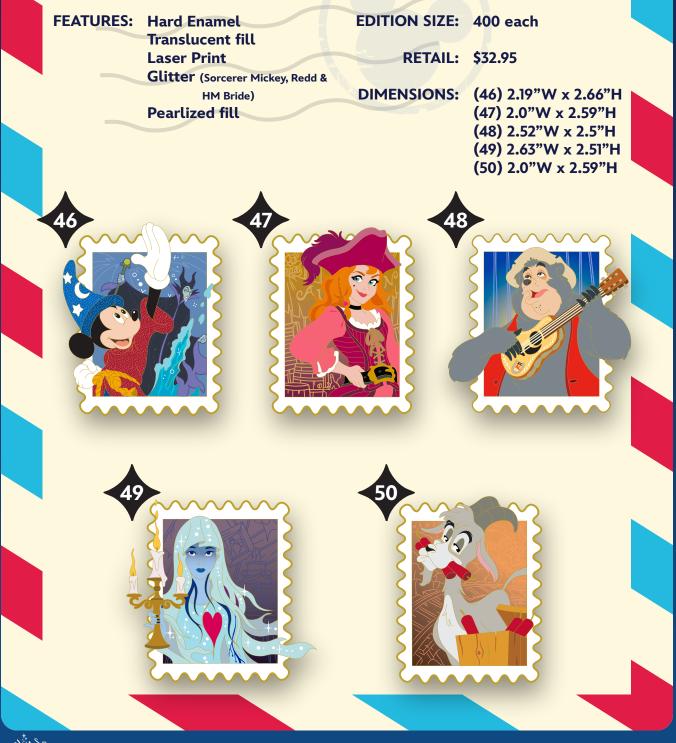

### **Disney Park Stamps**

This commemorative stamp pin series celebrates the characters and attractions of Disney Parks.

MICKEY'S OF GLENDALE