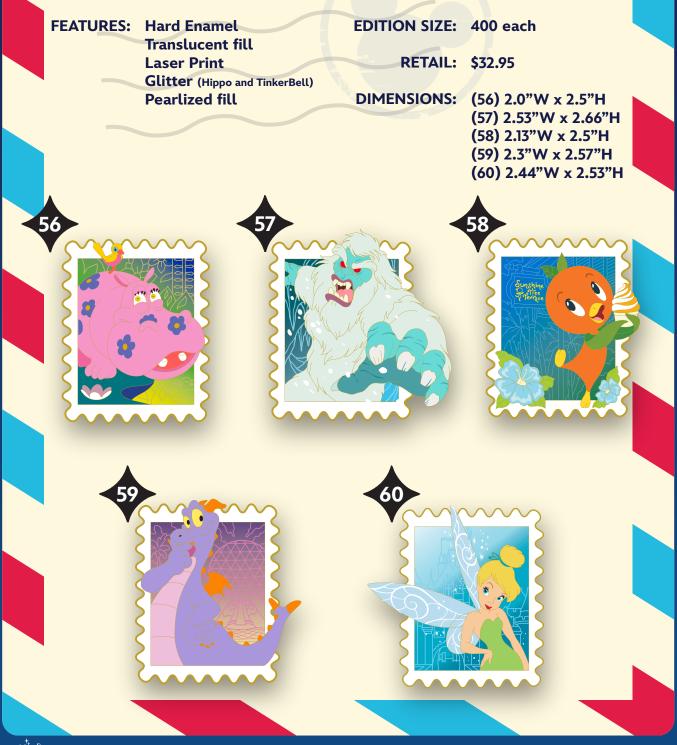

### **Disney Park Stamps**

This commemorative stamp pin series celebrates the characters and attractions of Disney Parks.

MICKEY'S OF GLENDALE