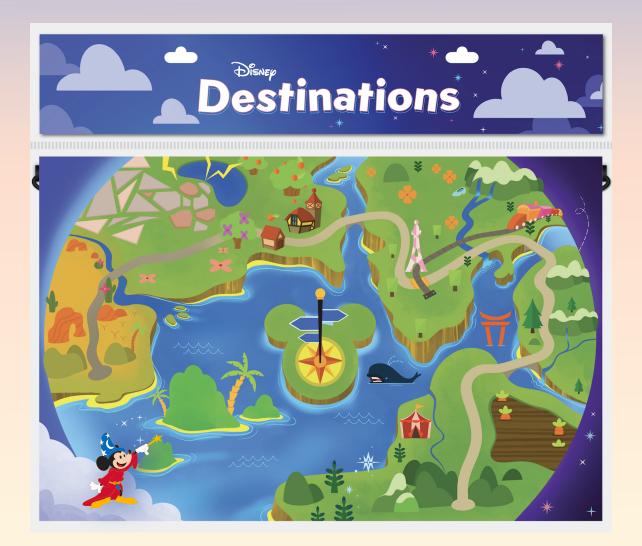

## Disney Destinations Map

Build out the world of Disney Destinations the way YOU wish! Assemble the characters, castles and park icons you want in your collection. Use this map to build your world of Disney Destinations, and hold onto extra pins for trading with friends. Map includes Sorcerer Mickey starter pin.

#### FEATURES: Canvas Map

Map includes Sorcerer Mickey starter pin.

**Pin Pouch** 

EDITION SIZE: 450 RETAIL: \$54.95 MAP DIMENSIONS: 17"W x 11"H

PIN DIMENSIONS: 2.51"W x 2.38"H