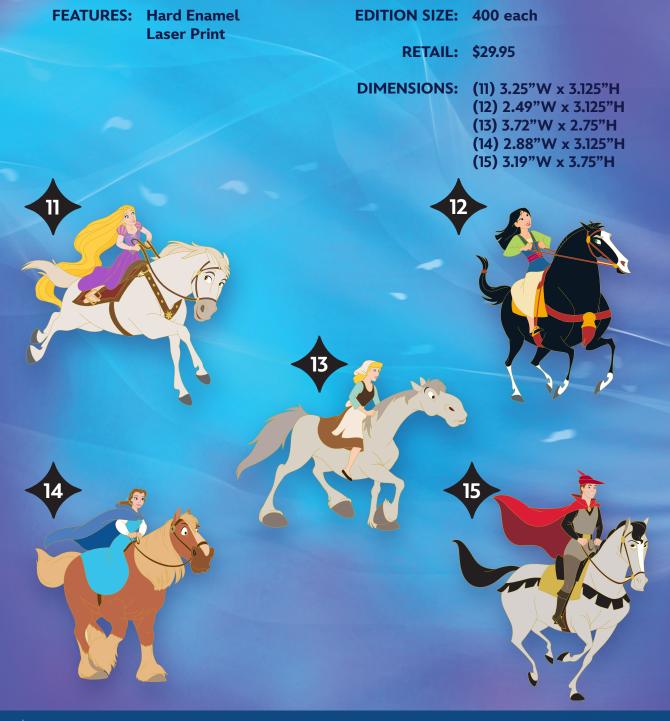

#### **They're Off!**

Disney characters and their horses set off for an adventure in this energetic pin series!