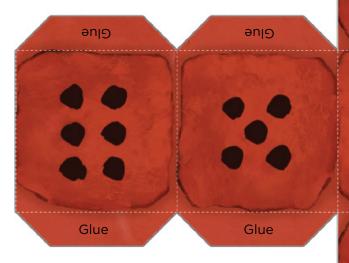

## To make the die:

Cut along the solid lines and fold along the dashed lines. Fold the tabs so when the die is assembled they are inside. Apply glue or tape as you assemble the die.