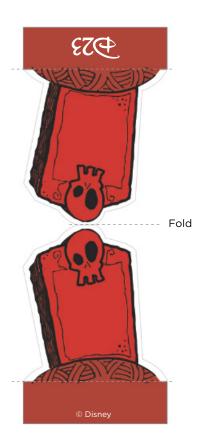

#### To make the game pieces:

Print out the page onto heavy paper and cut along the solid lines. Fold along the dashed lines. Apply glue to the backs of the game pieces and press together. Fold open the base flaps to make a stand.