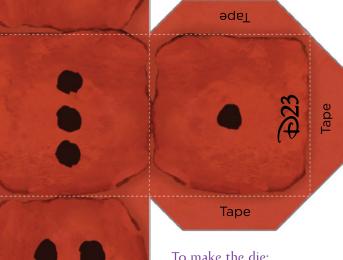

## To make the die:

Cut along the solid lines and fold along the dashed lines. Fold the tabs so when the die is assembled they are inside. Apply glue or tape as you assemble the die.