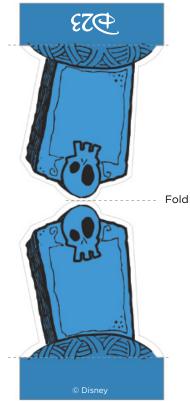

#### To make the game pieces:

Print out the page onto heavy paper and cut along the solid lines. Fold along the dashed lines. Apply glue to the backs of the game pieces and press together. Fold open the base flaps to make a stand.