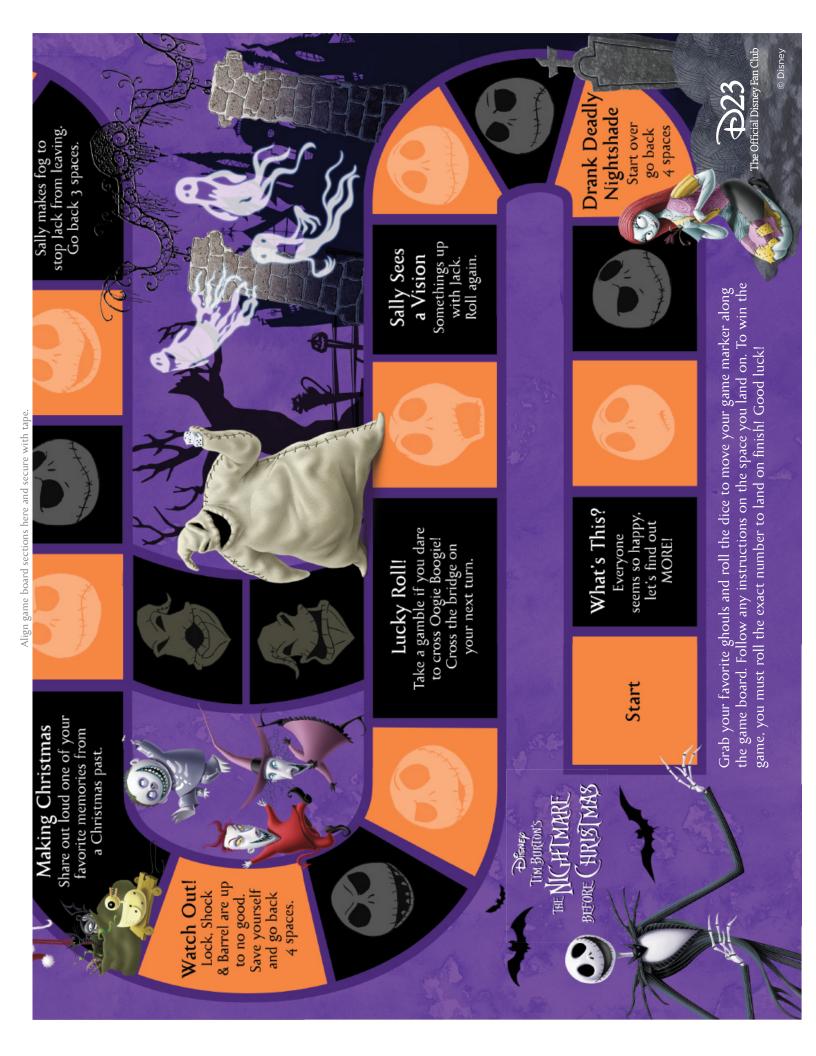

# To make the game board:

Print out the page onto heavy printer paper. Cut away the white paper around the board and securely tape the two pieces together where shown.