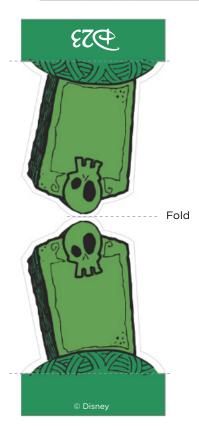

#### To make the game pieces:

Print out the page onto heavy paper and cut along the solid lines. Fold along the dashed lines. Apply glue to the backs of the game pieces and press together. Fold open the base flaps to make a stand.