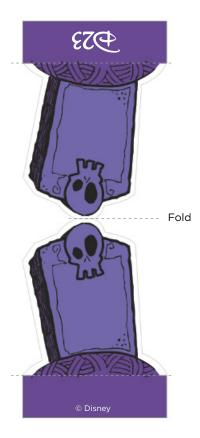

#### To make the game pieces:

Print out the page onto heavy paper and cut along the solid lines. Fold along the dashed lines. Apply glue to the backs of the game pieces and press together. Fold open the base flaps to make a stand.