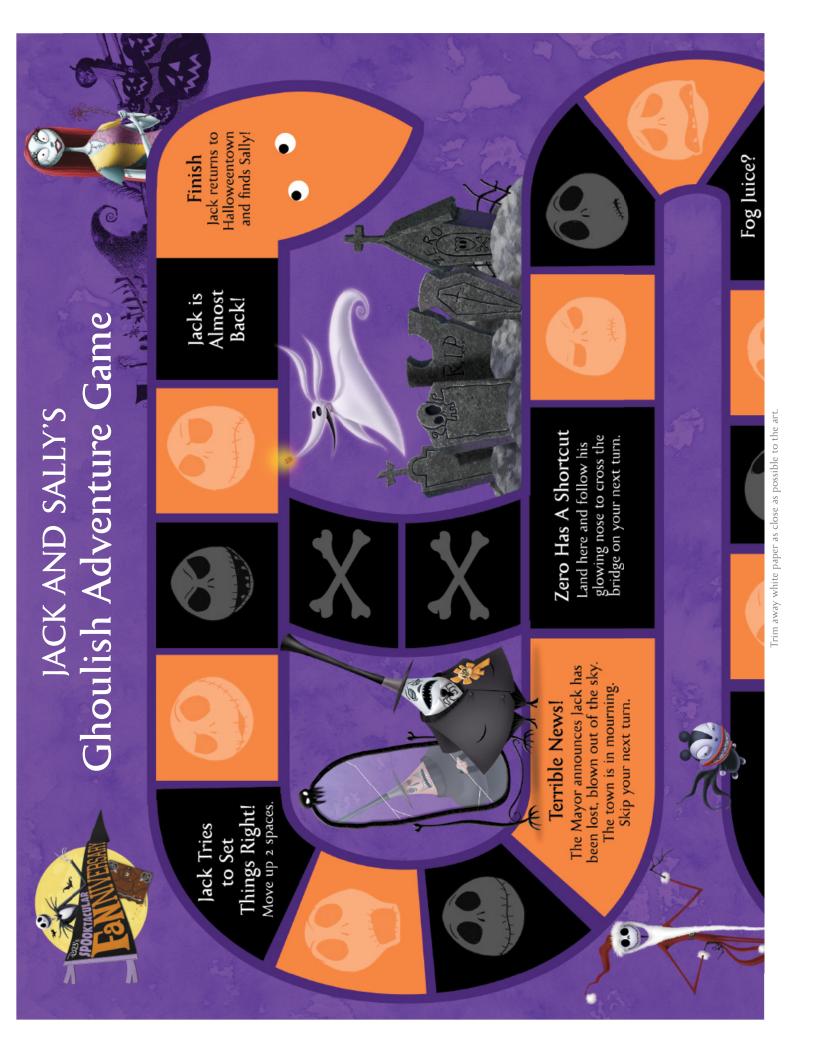

# To make the game board:

Print out the page onto heavy printer paper. Cut away the white paper around the board and securely tape the two pieces together where shown.